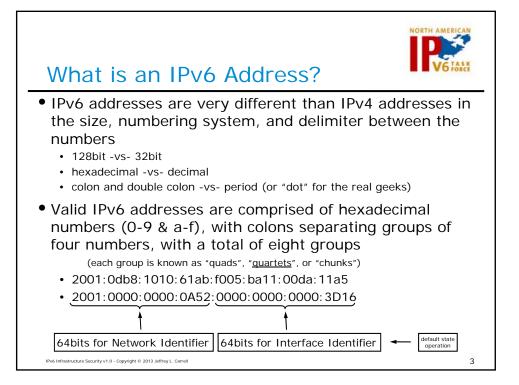

| IPv6 autoconfiguration options                                          |                                                   |     |                                                                          |     |                           |                                         |                                                                |                                                   |
|-------------------------------------------------------------------------|---------------------------------------------------|-----|--------------------------------------------------------------------------|-----|---------------------------|-----------------------------------------|----------------------------------------------------------------|-----------------------------------