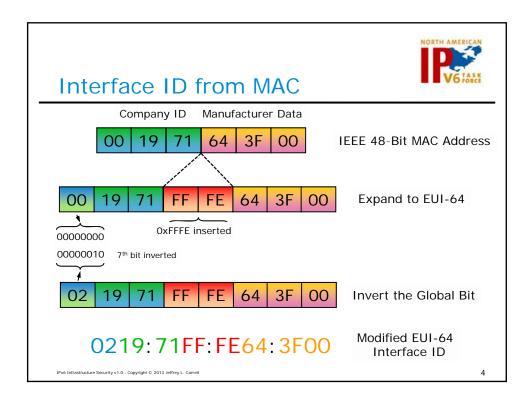

| IPv6 autoconfiguration options                                          |                                                   |     |                                                                          |     |                           |                                         |                                                                |                                                   |
|-------------------------------------------------------------------------|---------------------------------------------------|-----|--------------------------------------------------------------------------|-----|---------------------------|-----------------------------------------|----------------------------------------------------------------|-------------------------------------