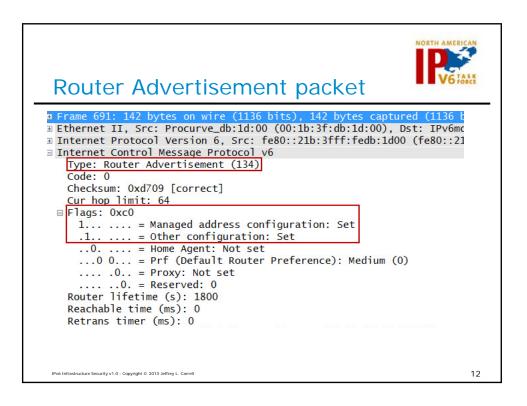

| IPv6 autoconfiguration options                                          |                                                   |     |                                                                          |     |                           |                                         |                                                                |                                                   |
|-------------------------------------------------------------------------|---------------------------------------------------|-----|--------------------------------------------------------------------------|-----|---------------------------|-----------------------------------------|----------------------------------------------------------------|---------------------------------------------------|
| Address<br>Autoconfiguration<br>Method                                  | ICMPv6<br>RA (Type 134)<br>Flags<br>M Flag O Flag |     | ICMPv6<br>RA (Type 134)<br>ICMPv6 Option<br>Prefix Info<br>A Flag L Flag |     | Prefix<br>Derived<br>from | Interface ID<br>Derived<br>from         | Other<br>Configuration<br>Options<br>(DNS, time,<br>tftp, etc) | Number of<br>IPv6<br>Addresses<br>on<br>interface |
| Link-Local<br>(always configured)                                       | N/A                                               | N/A | N/A                                                                      | N/A | Internal<br>(fe80::/64)   | M-EUI-64<br>or Privacy                  | Manual                                                         | 1                                                 |
| Manual assigned                                                         | Off                                               | Off | Off                                                                      | On  | Manual                    | Manual                                  | Manual                                                         | 2<br>(LL, manual)                                 |
| SLAAC                                                                   | Off                                               | Off | On                                                                       | On  | RA                        | M-EUI-64<br>or Privacy                  | Manual                                                         | 3<br>(LL, IPv6,<br>IPv6 temp)                     |
| Stateful (DHCPv6)                                                       | On                                                | N/R | Off                                                                      | On  | DHCPv6                    | DHCPv6                                  | DHCPv6                                                         | 2<br>(LL, DHCPv6)                                 |
| Stateless<br>DHCPv6                                                     | Off                                               | On  | On                                                                       | On  | RA                        | M-EUI-64<br>or Privacy                  | DHCPv6                                                         | 3<br>(LL, IPv6,<br>IPv6 temp)                     |
| Combination<br>Stateless &<br>DHCPv6                                    | On                                                | N/R | On                                                                       | On  | RA<br>and<br>DHCPv6       | M-EUI-64<br>or Privacy<br>and<br>DHCPv6 | DHCPv6                                                         | 4<br>(LL, IPv6,<br>IPv6 temp,<br>DHCPv6)          |
| IPv6 Infrastructure Security v1.0 - Copyright © 2013 Jeffrey L. Carrell |                                                   |     |                                                                          |     |                           |                                         |                                                                | 10                                                |