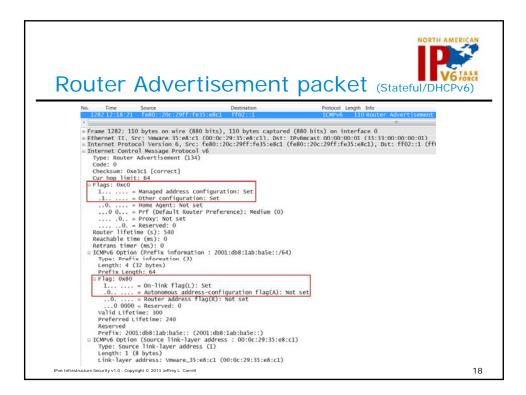

| IPv6 autoconfiguration options                                          |                                                   |     |                                                                          |     |                           |                                         |                                                                |                                                   |
|-------------------------------------------------------------------------|---------------------------------------------------|-----|--------------------------------------------------------------------------|-----|---------------------------|-----------------------------------------|----------------------------------------------------------------|---------------------------------------------------|
| Address<br>Autoconfiguration<br>Method                                  | ICMPv6<br>RA (Type 134)<br>Flags<br>M Flag O Flag |     | ICMPv6<br>RA (Type 134)<br>ICMPv6 Option<br>Prefix Info<br>A Flag L Flag |     | Prefix<br>Derived<br>from | Interface ID<br>Derived<br>from         | Other<br>Configuration<br>Options<br>(DNS, time,<br>tftp, etc) | Number of<br>IPv6<br>Addresses<br>on<br>interface |
| Link-Local<br>(always configured)                                       | N/A                                               | N/A | N/A                                                                      | N/A | Internal<br>(fe80::/64)   | M-EUI-64<br>or Privacy                  | Manual                                                         | 1                                                 |
| Manual assigned                                                         | Off                                               | Off | Off                                                                      | On  | Manual                    | Manual                                  | Manual                                                         | 2<br>(LL, manual)                                 |
| SLAAC                                                                   | Off                                               | Off | On                                                                       | On  | RA                        | M-EUI-64<br>or Privacy                  | Manual                                                         | 3<br>(LL, IPv6,<br>IPv6 temp)                     |
| Stateful (DHCPv6)                                                       | On                                                | N/R | Off                                                                      | On  | DHCPv6                    | DHCPv6                                  | DHCPv6                                                         | 2<br>(LL, DHCPv6)                                 |
| Stateless<br>DHCPv6                                                     | Off                                               | On  | On                                                                       | On  | RA                        | M-EUI-64<br>or Privacy                  | DHCPv6                                                         | 3<br>(LL, IPv6,<br>IPv6 temp)                     |
| Combination<br>Stateless &<br>DHCPv6                                    | On                                                | N/R | On                                                                       | On  | RA<br>and<br>DHCPv6       | M-EUI-64<br>or Privacy<br>and<br>DHCPv6 | DHCPv6                                                         | 4<br>(LL, IPv6,<br>IPv6 temp,<br>DHCPv6)          |
| IPv6 Infrastructure Security v1.0 - Copyright © 2013 Jeffrey L. Carrell |                                                   |     |                                                                          |     |                           |                                         |                                                                | 10                                                |