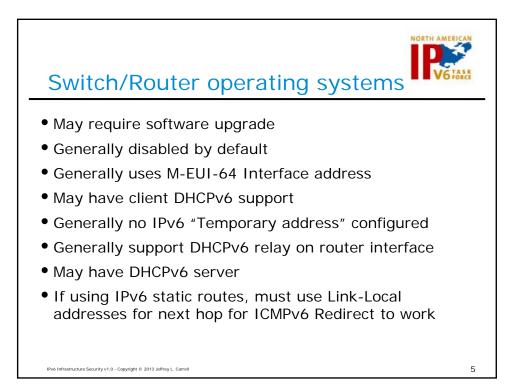

| IPv6 autoconfiguration options                                          |                                                   |     |                                                                          |     |                           |                                         |                                                                |                                                   |
|-------------------------------------------------------------------------|---------------------------------------------------|-----|--------------------------------------------------------------------------|-----|---------------------------|-----------------------------------------|----------------------------------------------------------------|---------------------------------------