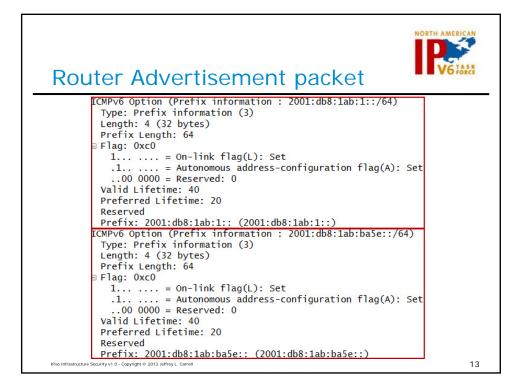

| IPv6 autoconfiguration options                                          |                                                   |     |                                                                          |     |                           |                                         |                                                                |                                                   |
|-------------------------------------------------------------------------|---------------------------------------------------|-----|--------------------------------------------------------------------------|-----|---------------------------|-----------------------------------------|----------------------------------------------------------------|---------------------------------------------------|
| Address<br>Autoconfiguration<br>Method                                  | ICMPv6<br>RA (Type 134)<br>Flags<br>M Flag O Flag |     | ICMPv6<br>RA (Type 134)<br>ICMPv6 Option<br>Prefix Info<br>A Flag L Flag |     | Prefix<br>Derived<br>from | Interface ID<br>Derived<br>from         | Other<br>Configuration<br>Options<br>(DNS, time,<br>tftp, etc) | Number of<br>IPv6<br>Addresses<br>on<br>interface |
| Link-Local<br>(always configured)                                       | N/A                                               | N/A | N/A                                                                      | N/A | Internal<br>(fe80::/64)   | M-EUI-64<br>or Privacy                  | Manual                                                         | 1                                                 |
| Manual assigned                                                         | Off                                               | Off | Off                                                                      | On  | Manual                    | Manual                                  | Manual                                                         | 2<br>(LL, manual)                                 |
| SLAAC                                                                   | Off                                               | Off | On                                                                       | On  | RA                        | M-EUI-64<br>or Privacy                  | Manual                                                         | 3<br>(LL, IPv6,<br>IPv6 temp)                     |
| Stateful (DHCPv6)                                                       | On                                                | N/R | Off                                                                      | On  | DHCPv6                    | DHCPv6                                  | DHCPv6                                                         | 2<br>(LL, DHCPv6)                                 |
| Stateless<br>DHCPv6                                                     | Off                                               | On  | On                                                                       | On  | RA                        | M-EUI-64<br>or Privacy                  | DHCPv6                                                         | 3<br>(LL, IPv6,<br>IPv6 temp)                     |
| Combination<br>Stateless &<br>DHCPv6                                    | On                                                | N/R | On                                                                       | On  | RA<br>and<br>DHCPv6       | M-EUI-64<br>or Privacy<br>and<br>DHCPv6 | DHCPv6                                                         | 4<br>(LL, IPv6,<br>IPv6 temp,<br>DHCPv6)          |
| IPv6 Infrastructure Security v1.0 - Copyright © 2013 Jeffrey L. Carrell |                                                   |     |                                                                          |     |                           |                                         |                                                                | 10                                                |