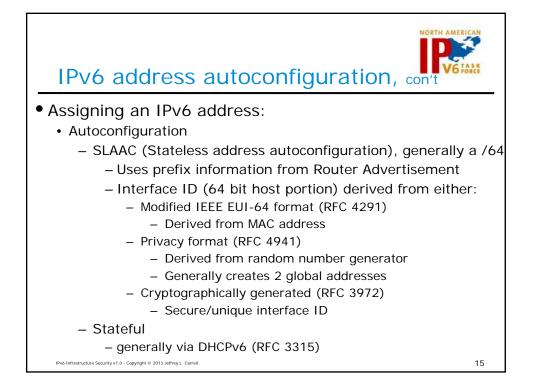

| IPv6 autoconfiguration options                                          |                                                   |     |                                                                          |     |                           |                                         |                                                                |                                                   |
|-------------------------------------------------------------------------|---------------------------------------------------|-----|--------------------------------------------------------------------------|-----|---------------------------|-----------------------------------------|----------------------------------------------------------------|---------------------------------------------------|
| Address<br>Autoconfiguration<br>Method                                  | ICMPv6<br>RA (Type 134)<br>Flags<br>M Flag O Flag |     | ICMPv6<br>RA (Type 134)<br>ICMPv6 Option<br>Prefix Info<br>A Flag L Flag |     | Prefix<br>Derived<br>from | Interface ID<br>Derived<br>from         | Other<br>Configuration<br>Options<br>(DNS, time,<br>tftp, etc) | Number of<br>IPv6<br>Addresses<br>on<br>interface |
| Link-Local<br>(always configured)                                       | N/A                                               | N/A | N/A                                                                      | N/A | Internal<br>(fe80::/64)   | M-EUI-64<br>or Privacy                  | Manual                                                         | 1                                                 |
| Manual assigned                                                         | Off                                               | Off | Off                                                                      | On  | Manual                    | Manual                                  | Manual                                                         | 2<br>(LL, manual)                                 |
| SLAAC                                                                   | Off                                               | Off | On                                                                       | On  | RA                        | M-EUI-64<br>or Privacy                  | Manual                                                         | 3<br>(LL, IPv6,<br>IPv6 temp)                     |
| Stateful (DHCPv6)                                                       | On                                                | N/R | Off                                                                      | On  | DHCPv6                    | DHCPv6                                  | DHCPv6                                                         | 2<br>(LL, DHCPv6)                                 |
| Stateless<br>DHCPv6                                                     | Off                                               | On  | On                                                                       | On  | RA                        | M-EUI-64<br>or Privacy                  | DHCPv6                                                         | 3<br>(LL, IPv6,<br>IPv6 temp)                     |
| Combination<br>Stateless &<br>DHCPv6                                    | On                                                | N/R | On                                                                       | On  | RA<br>and<br>DHCPv6       | M-EUI-64<br>or Privacy<br>and<br>DHCPv6 | DHCPv6                                                         | 4<br>(LL, IPv6,<br>IPv6 temp,<br>DHCPv6)          |
| IPv6 Infrastructure Security v1.0 - Copyright © 2013 Jeffrey L. Carrell |                                                   |     |                                                                          |     |                           |                                         |                                                                | 10                                                |