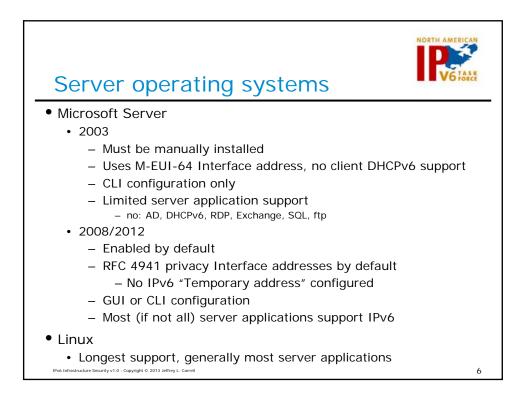

| IPv6 autoconfiguration options                                          |                                                   |     |                                                                          |     |                           |                                         |                                                                |                                                   |
|-------------------------------------------------------------------------|---------------------------------------------------|-----|--------------------------------------------------------------------------|-----|---------------------------|-----------------------------------------|----------------------------------------------------------------|---------------------------------------------------|
| Address<br>Autoconfiguration<br>Method                                  | ICMPv6<br>RA (Type 134)<br>Flags<br>M Flag O Flag |     | ICMPv6<br>RA (Type 134)<br>ICMPv6 Option<br>Prefix Info<br>A Flag L Flag |     | Prefix<br>Derived<br>from | Interface ID<br>Derived<br>from         | Other<br>Configuration<br>Options<br>(DNS, time,<br>tftp, etc) | Number of<br>IPv6<br>Addresses<br>on<br>interface |
| Link-Local<br>(always configured)                                       | N/A                                               | N/A | N/A                                                                      | N/A | Internal<br>(fe80::/64)   | M-EUI-64<br>or Privacy                  | Manual                                                         | 1                                                 |
| Manual assigned                                                         | Off                                               | Off | Off                                                                      | On  | Manual                    | Manual                                  | Manual                                                         | 2<br>(LL, manual)                                 |
| SLAAC                                                                   | Off                                               | Off | On                                                                       | On  | RA                        | M-EUI-64<br>or Privacy                  | Manual                                                         | 3<br>(LL, IPv6,<br>IPv6 temp)                     |
| Stateful (DHCPv6)                                                       | On                                                | N/R | Off                                                                      | On  | DHCPv6                    | DHCPv6                                  | DHCPv6                                                         | 2<br>(LL, DHCPv6)                                 |
| Stateless<br>DHCPv6                                                     | Off                                               | On  | On                                                                       | On  | RA                        | M-EUI-64<br>or Privacy                  | DHCPv6                                                         | 3<br>(LL, IPv6,<br>IPv6 temp)                     |
| Combination<br>Stateless &<br>DHCPv6                                    | On                                                | N/R | On                                                                       | On  | RA<br>and<br>DHCPv6       | M-EUI-64<br>or Privacy<br>and<br>DHCPv6 | DHCPv6                                                         | 4<br>(LL, IPv6,<br>IPv6 temp,<br>DHCPv6)          |
| IPv6 Infrastructure Security v1.0 - Copyright © 2013 Jeffrey L. Carrell |                                                   |     |                                                                          |     |                           |                                         |                                                                | 10                                                |