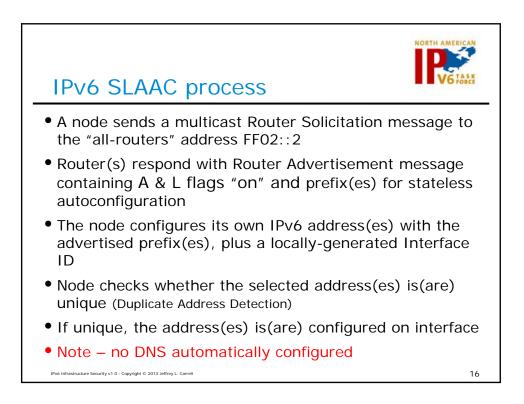

| IPv6 autoconfiguration options                                          |                                                   |     |                                                                          |     |                           |                                         |                                                                |                                                   |
|-------------------------------------------------------------------------|---------------------------------------------------|-----|--------------------------------------------------------------------------|-----|---------------------------|-----------------------------------------|----------------------------------------------------------------|---------------------------------------------------|
| Address<br>Autoconfiguration<br>Method                                  | ICMPv6<br>RA (Type 134)<br>Flags<br>M Flag O Flag |     | ICMPv6<br>RA (Type 134)<br>ICMPv6 Option<br>Prefix Info<br>A Flag L Flag |     | Prefix<br>Derived<br>from | Interface ID<br>Derived<br>from         | Other<br>Configuration<br>Options<br>(DNS, time,<br>tftp, etc) | Number of<br>IPv6<br>Addresses<br>on<br>interface |
| Link-Local<br>(always configured)                                       | N/A                                               | N/A | N/A                                                                      | N/A | Internal<br>(fe80::/64)   | M-EUI-64<br>or Privacy                  | Manual                                                         | 1                                                 |
| Manual assigned                                                         | Off                                               | Off | Off                                                                      | On  | Manual                    | Manual                                  | Manual                                                         | 2<br>(LL, manual)                                 |
| SLAAC                                                                   | Off                                               | Off | On                                                                       | On  | RA                        | M-EUI-64<br>or Privacy                  | Manual                                                         | 3<br>(LL, IPv6,<br>IPv6 temp)                     |
| Stateful (DHCPv6)                                                       | On                                                | N/R | Off                                                                      | On  | DHCPv6                    | DHCPv6                                  | DHCPv6                                                         | 2<br>(LL, DHCPv6)                                 |
| Stateless<br>DHCPv6                                                     | Off                                               | On  | On                                                                       | On  | RA                        | M-EUI-64<br>or Privacy                  | DHCPv6                                                         | 3<br>(LL, IPv6,<br>IPv6 temp)                     |
| Combination<br>Stateless &<br>DHCPv6                                    | On                                                | N/R | On                                                                       | On  | RA<br>and<br>DHCPv6       | M-EUI-64<br>or Privacy<br>and<br>DHCPv6 | DHCPv6                                                         | 4<br>(LL, IPv6,<br>IPv6 temp,<br>DHCPv6)          |
| IPv6 Infrastructure Security v1.0 - Copyright © 2013 Jeffrey L. Carrell |                                                   |     |                                                                          |     |                           |                                         |                                                                | 10                                                |