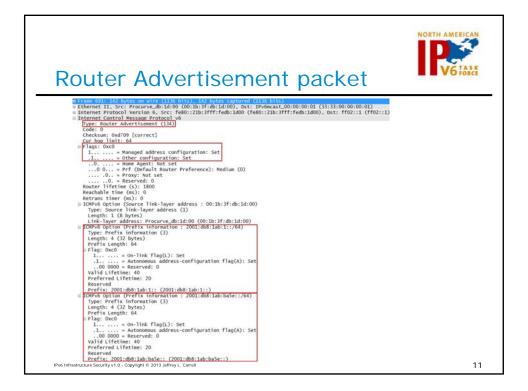

| IPv6 autoconfiguration options                                          |                                                   |     |                                                                          |     |                           |                                         |                                                                |                                                   |
|-------------------------------------------------------------------------|---------------------------------------------------|-----|--------------------------------------------------------------------------|-----|---------------------------|-----------------------------------------|----------------------------------------------------------------|---------------------------------------------------|
| Address<br>Autoconfiguration<br>Method                                  | ICMPv6<br>RA (Type 134)<br>Flags<br>M Flag O Flag |     | ICMPv6<br>RA (Type 134)<br>ICMPv6 Option<br>Prefix Info<br>A Flag L Flag |     | Prefix<br>Derived<br>from | Interface ID<br>Derived<br>from         | Other<br>Configuration<br>Options<br>(DNS, time,<br>tftp, etc) | Number of<br>IPv6<br>Addresses<br>on<br>interface |
| Link-Local<br>(always configured)                                       | N/A                                               | N/A | N/A                                                                      | N/A | Internal<br>(fe80::/64)   | M-EUI-64<br>or Privacy                  | Manual                                                         | 1                                                 |
| Manual assigned                                                         | Off                                               | Off | Off                                                                      | On  | Manual                    | Manual                                  | Manual                                                         | 2<br>(LL, manual)                                 |
| SLAAC                                                                   | Off                                               | Off | On                                                                       | On  | RA                        | M-EUI-64<br>or Privacy                  | Manual                                                         | 3<br>(LL, IPv6,<br>IPv6 temp)                     |
| Stateful (DHCPv6)                                                       | On                                                | N/R | Off                                                                      | On  | DHCPv6                    | DHCPv6                                  | DHCPv6                                                         | 2<br>(LL, DHCPv6)                                 |
| Stateless<br>DHCPv6                                                     | Off                                               | On  | On                                                                       | On  | RA                        | M-EUI-64<br>or Privacy                  | DHCPv6                                                         | 3<br>(LL, IPv6,<br>IPv6 temp)                     |
| Combination<br>Stateless &<br>DHCPv6                                    | On                                                | N/R | On                                                                       | On  | RA<br>and<br>DHCPv6       | M-EUI-64<br>or Privacy<br>and<br>DHCPv6 | DHCPv6                                                         | 4<br>(LL, IPv6,<br>IPv6 temp,<br>DHCPv6)          |
| IPv6 Infrastructure Security v1.0 - Copyright © 2013 Jeffrey L. Carrell |                                                   |     |                                                                          |     |                           |                                         |                                                                | 10                                                |