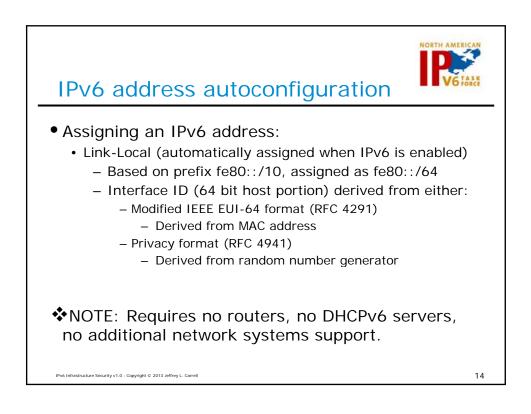

| IPv6 autoconfiguration options                                          |                                                   |     |                                                                          |     |                           |                                         |                                                                |                                                   |
|-------------------------------------------------------------------------|---------------------------------------------------|-----|--------------------------------------------------------------------------|-----|---------------------------|-----------------------------------------|----------------------------------------------------------------|---------------------------------------------------|
| Address<br>Autoconfiguration<br>Method                                  | ICMPv6<br>RA (Type 134)<br>Flags<br>M Flag O Flag |     | ICMPv6<br>RA (Type 134)<br>ICMPv6 Option<br>Prefix Info<br>A Flag L Flag |     | Prefix<br>Derived<br>from | Interface ID<br>Derived<br>from         | Other<br>Configuration<br>Options<br>(DNS, time,<br>tftp, etc) | Number of<br>IPv6<br>Addresses<br>on<br>interface |
| Link-Local<br>(always configured)                                       | N/A                                               | N/A | N/A                                                                      | N/A | Internal<br>(fe80::/64)   | M-EUI-64<br>or Privacy                  | Manual                                                         | 1                                                 |
| Manual assigned                                                         | Off                                               | Off | Off                                                                      | On  | Manual                    | Manual                                  | Manual                                                         | 2<br>(LL, manual)                                 |
| SLAAC                                                                   | Off                                               | Off | On                                                                       | On  | RA                        | M-EUI-64<br>or Privacy                  | Manual                                                         | 3<br>(LL, IPv6,<br>IPv6 temp)                     |
| Stateful (DHCPv6)                                                       | On                                                | N/R | Off                                                                      | On  | DHCPv6                    | DHCPv6                                  | DHCPv6                                                         | 2<br>(LL, DHCPv6)                                 |
| Stateless<br>DHCPv6                                                     | Off                                               | On  | On                                                                       | On  | RA                        | M-EUI-64<br>or Privacy                  | DHCPv6                                                         | 3<br>(LL, IPv6,<br>IPv6 temp)                     |
| Combination<br>Stateless &<br>DHCPv6                                    | On                                                | N/R | On                                                                       | On  | RA<br>and<br>DHCPv6       | M-EUI-64<br>or Privacy<br>and<br>DHCPv6 | DHCPv6                                                         | 4<br>(LL, IPv6,<br>IPv6 temp,<br>DHCPv6)          |
| IPv6 Infrastructure Security v1.0 - Copyright © 2013 Jeffrey L. Carrell |                                                   |     |                                                                          |     |                           |                                         |                                                                | 10                                                |