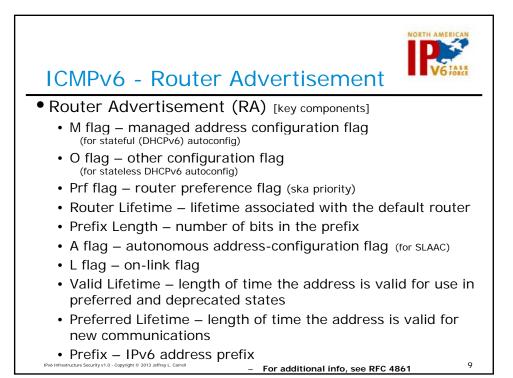

| IPv6 autoconfiguration options                                          |                                                   |     |                                                                          |     |                           |                                         |                                                                |                                                   |
|-------------------------------------------------------------------------|---------------------------------------------------|-----|--------------------------------------------------------------------------|-----|---------------------------|-----------------------------------------|----------------------------------------------------------------|---------------------------------------------------|
| Address<br>Autoconfiguration<br>Method                                  | ICMPv6<br>RA (Type 134)<br>Flags<br>M Flag O Flag |     | ICMPv6<br>RA (Type 134)<br>ICMPv6 Option<br>Prefix Info<br>A Flag L Flag |     | Prefix<br>Derived<br>from | Interface ID<br>Derived<br>from         | Other<br>Configuration<br>Options<br>(DNS, time,<br>tftp, etc) | Number of<br>IPv6<br>Addresses<br>on<br>interface |
| Link-Local<br>(always configured)                                       | N/A                                               | N/A | N/A                                                                      | N/A | Internal<br>(fe80::/64)   | M-EUI-64<br>or Privacy                  | Manual                                                         | 1                                                 |
| Manual assigned                                                         | Off                                               | Off | Off                                                                      | On  | Manual                    | Manual                                  | Manual                                                         | 2<br>(LL, manual)                                 |
| SLAAC                                                                   | Off                                               | Off | On                                                                       | On  | RA                        | M-EUI-64<br>or Privacy                  | Manual                                                         | 3<br>(LL, IPv6,<br>IPv6 temp)                     |
| Stateful (DHCPv6)                                                       | On                                                | N/R | Off                                                                      | On  | DHCPv6                    | DHCPv6                                  | DHCPv6                                                         | 2<br>(LL, DHCPv6)                                 |
| Stateless<br>DHCPv6                                                     | Off                                               | On  | On                                                                       | On  | RA                        | M-EUI-64<br>or Privacy                  | DHCPv6                                                         | 3<br>(LL, IPv6,<br>IPv6 temp)                     |
| Combination<br>Stateless &<br>DHCPv6                                    | On                                                | N/R | On                                                                       | On  | RA<br>and<br>DHCPv6       | M-EUI-64<br>or Privacy<br>and<br>DHCPv6 | DHCPv6                                                         | 4<br>(LL, IPv6,<br>IPv6 temp,<br>DHCPv6)          |
| IPv6 Infrastructure Security v1.0 - Copyright © 2013 Jeffrey L. Carrell |                                                   |     |                                                                          |     |                           |                                         |                                                                | 10                                                |