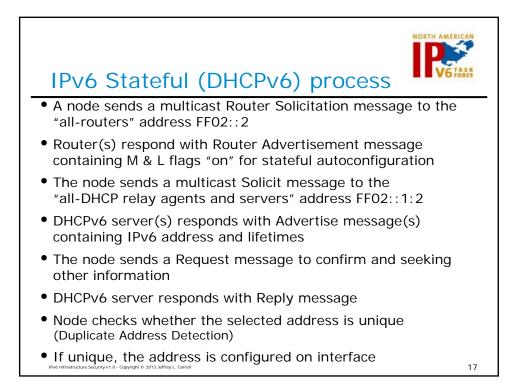

| IPv6 autoconfiguration options                                          |                                                   |     |                                                                          |     |                           |                                         |                                                                |                                                   |
|-------------------------------------------------------------------------|---------------------------------------------------|-----|--------------------------------------------------------------------------|-----|---------------------------|-----------------------------------------|----------------------------------------------------------------|---------------------------------------------------|
| Address<br>Autoconfiguration<br>Method                                  | ICMPv6<br>RA (Type 134)<br>Flags<br>M Flag O Flag |     | ICMPv6<br>RA (Type 134)<br>ICMPv6 Option<br>Prefix Info<br>A Flag L Flag |     | Prefix<br>Derived<br>from | Interface ID<br>Derived<br>from         | Other<br>Configuration<br>Options<br>(DNS, time,<br>tftp, etc) | Number of<br>IPv6<br>Addresses<br>on<br>interface |
| Link-Local<br>(always configured)                                       | N/A                                               | N/A | N/A                                                                      | N/A | Internal<br>(fe80::/64)   | M-EUI-64<br>or Privacy                  | Manual                                                         | 1                                                 |
| Manual assigned                                                         | Off                                               | Off | Off                                                                      | On  | Manual                    | Manual                                  | Manual                                                         | 2<br>(LL, manual)                                 |
| SLAAC                                                                   | Off                                               | Off | On                                                                       | On  | RA                        | M-EUI-64<br>or Privacy                  | Manual                                                         | 3<br>(LL, IPv6,<br>IPv6 temp)                     |
| Stateful (DHCPv6)                                                       | On                                                | N/R | Off                                                                      | On  | DHCPv6                    | DHCPv6                                  | DHCPv6                                                         | 2<br>(LL, DHCPv6)                                 |
| Stateless<br>DHCPv6                                                     | Off                                               | On  | On                                                                       | On  | RA                        | M-EUI-64<br>or Privacy                  | DHCPv6                                                         | 3<br>(LL, IPv6,<br>IPv6 temp)                     |
| Combination<br>Stateless &<br>DHCPv6                                    | On                                                | N/R | On                                                                       | On  | RA<br>and<br>DHCPv6       | M-EUI-64<br>or Privacy<br>and<br>DHCPv6 | DHCPv6                                                         | 4<br>(LL, IPv6,<br>IPv6 temp,<br>DHCPv6)          |
| IPv6 Infrastructure Security v1.0 - Copyright © 2013 Jeffrey L. Carrell |                                                   |     |                                                                          |     |                           |                                         |                                                                | 10                                                |